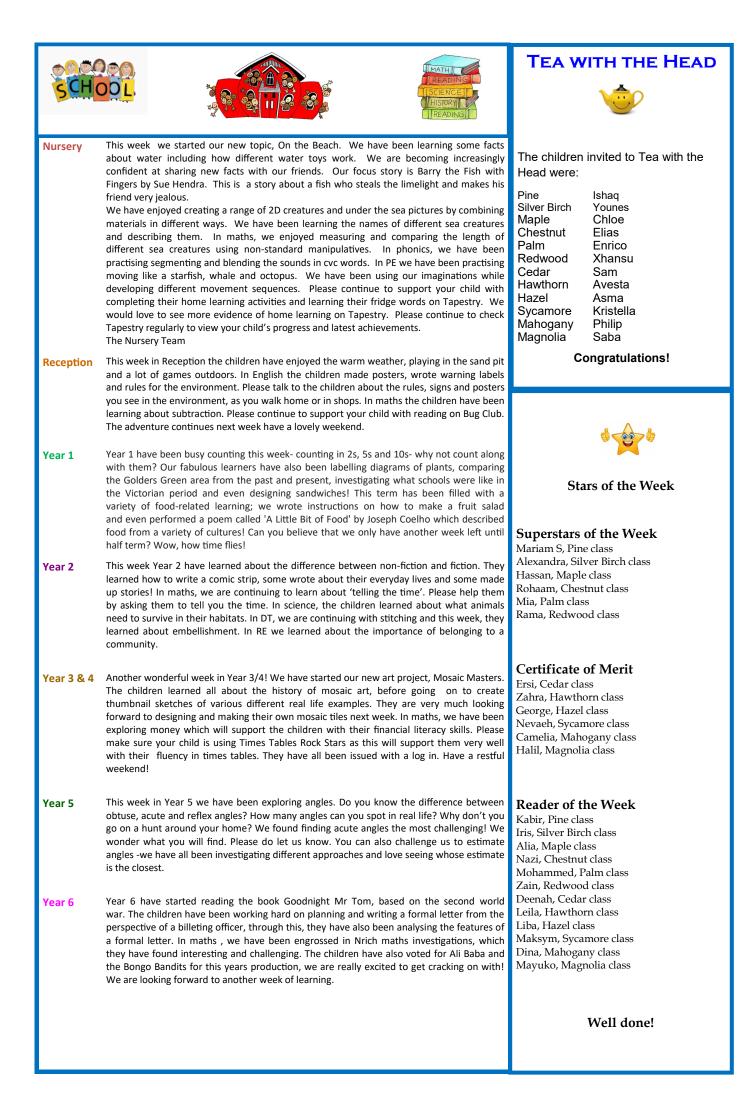

### Attendance % week ended

| Chestnut | 95% |
|----------|-----|
| Maple    | 96% |
| Palm     | 98% |
| Redwood  | 98% |
| Cedar    | 93% |
| Hazel    | 99% |
| Hawthorn | 89% |
| Acacia   | 97% |
| Sycamore | 99% |
| Magnolia | 97% |
| Mahogany | 95% |

No classes achieved 100% attendance this week— Hazel class so close!